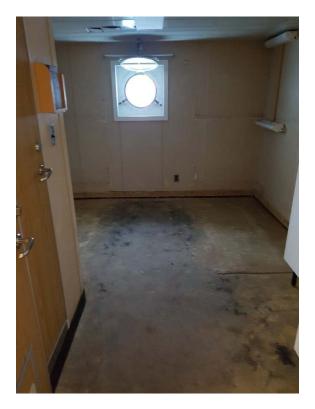

#### Internal spaces

## Mess room main deck

Passenger Lounge

20 meters by 11 meters

2 washroom on forward end of lounge with water supply

Chairs can be removed for lab space

Possible lab space 4 cabins lower deck 3 by 4 meters Empty cabins with water supply