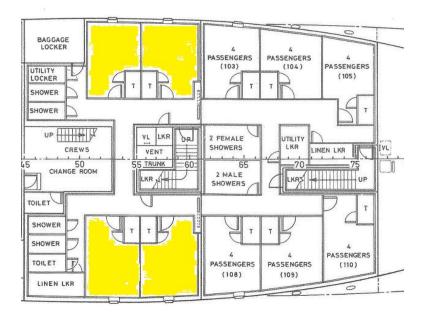

## Mess room main deck

Passenger Lounge

20 meters by 11 meters

2 washroom on forward end of lounge with water supply

Chairs can be removed for lab space

Possible lab space 4 cabins lower deck 3 by 4 meters Empty cabins with water supply