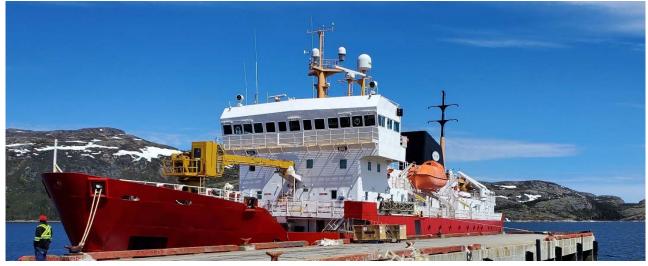

### Side Profiles of vessel

## Passenger/Cargo

| Year Built       | 1986                 | Length (BP)       | 66.67m              |
|------------------|----------------------|-------------------|---------------------|
| Yard             | Port Weller Dockyard | Breadth (M)       | 15.6m               |
| Official Number  | 803748               | Depth (moulded)   | 7.60m               |
| Port of Registry | St. John's, NL       | Draft             | 4.25m               |
| Gross Tonnage    | 2573                 | Service           | 14.5 knots/12MT/day |
|                  |                      | Speed/Consumption |                     |
| Lightship(MT)    | 1692                 | Passengers        | 131                 |
| Length OA        | 72 m                 | Vehicles          | N/A                 |
| Generator        | MAN D0266 MIE        | Main Engine       | 1583 kW MAN         |
|                  |                      | _                 | B & W 8L28/32       |
|                  |                      |                   |                     |