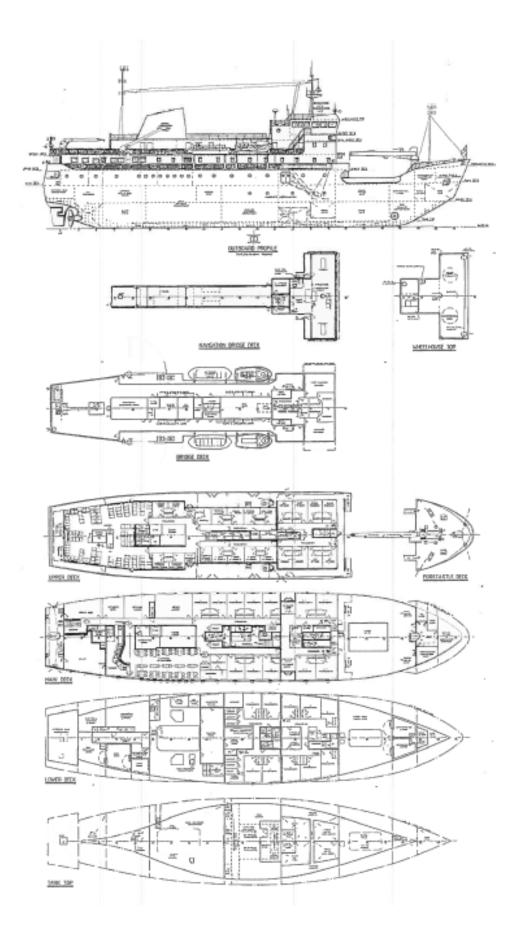

### Side Profiles of vessel

## Deck space

## Forward main deck

# 13 meters long by 14 meters wide

### 14 ton crane

## Bridge deck aft

#### 9.5 meters long by 9 meters wide

#### 3 ton crane

### Funnel deck

#### 14 meters by 3 meters

## Bridge deck port and stbd

30 meters long by 2 meters wide

Upper deck

40 meters by 2 meters

Poop deck

# 3 meters long by 10 meters long

## Upper deck forward

## 14 meters wide by 1 meter long

Deck space over all view

#### Cargo space

Space 1: 9 X 10 meters with 365 m3 volume

#### Internal spaces

## Mess room main deck

Passenger Lounge

20 meters by 11 meters

2 washroom on forward end of lounge with water supply

Chairs can be removed for lab space

Possible lab space 4 cabins lower deck 3 by 4 meters Empty cabins with water supply