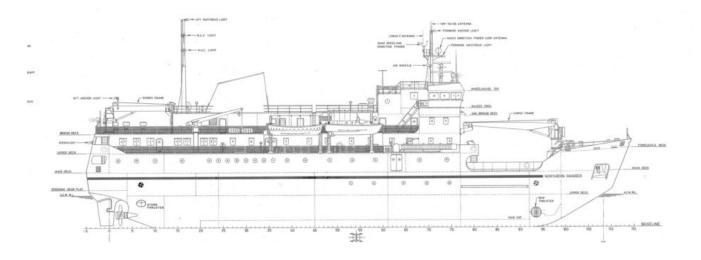

### Side Profiles of vessel

## Deck space

## Forward main deck

# 13 meters long by 14 meters wide

### 14 ton crane

## Bridge deck aft

#### 9.5 meters long by 9 meters wide

#### 3 ton crane

### Funnel deck

#### 14 meters by 3 meters

## Bridge deck port and stbd

30 meters long by 2 meters wide

Upper deck

40 meters by 2 meters

Poop deck

# 3 meters long by 10 meters long

## Upper deck forward

## 14 meters wide by 1 meter long

Deck space over all view