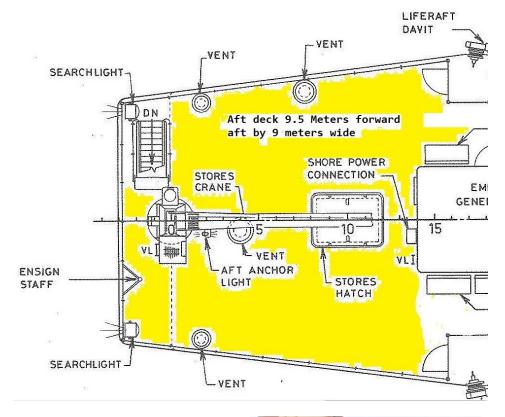

age    | 2573                 | Service           | 14.5 knots/12MT/day |
|                  |                      | Speed/Consumption |                     |
| Lightship(MT)    | 1692                 | Passengers        | 131                 |
| Length OA        | 72 m                 | Vehicles          | N/A                 |
| Generator        | MAN D0266 MIE        | Main Engine       | 1583 kW MAN         |
|                  |                      | _                 | B & W 8L28/32       |
|                  |                      |                   |                     |



### Side Profiles of vessel







## Deck space

## Forward main deck

# 13 meters long by 14 meters wide

### 14 ton crane





## Bridge deck aft

#### 9.5 meters long by 9 meters wide

#### 3 ton crane





### Funnel deck

#### 14 meters by 3 meters





## Bridge deck port and stbd

30 meters long by 2 meters wide



Upper deck

40 meters by 2 meters





Poop deck

# 3 meters long by 10 meters long



## Upper deck forward

## 14 meters wide by 1 meter long



Deck space over all view



#### Cargo space

Space 1: 9 X 10 meters with 365 m3 volume









#### Internal spaces

















## Mess room main deck







Passenger Lounge

20 meters by 11 meters

2 washroom on forward end of lounge with water supply

Chairs can be removed for lab space











Possible lab space 4 cabins lower deck 3 by 4 meters Empty cabins with water supply