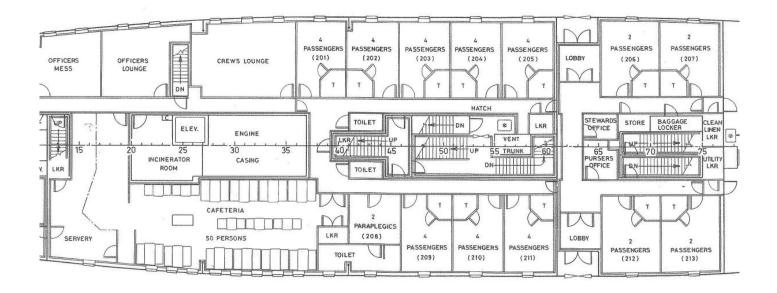

## Mess room main deck

Passenger Lounge

20 meters by 11 meters

2 washroom on forward end of lounge with water supply

Chairs can be removed for lab space

Possible lab space 4 cabins lower deck 3 by 4 meters Empty cabins with water supply