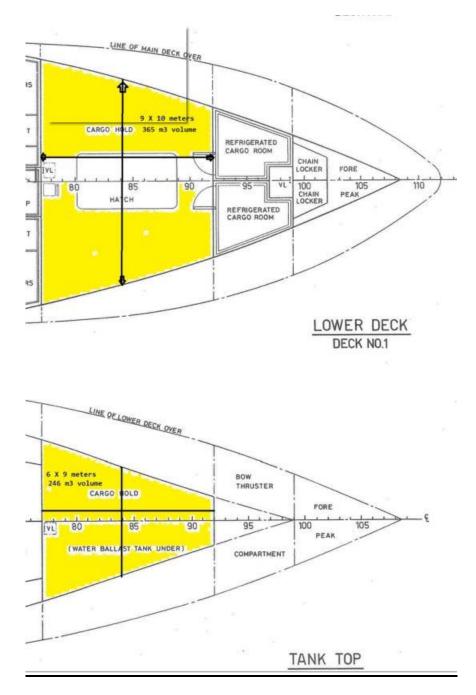

D0266 MIE        | Main Engine       | 1583 kW MAN         |
|                  |                      | _                 | B & W 8L28/32       |
|                  |                      |                   |                     |



### Side Profiles of vessel







## Deck space

## Forward main deck

# 13 meters long by 14 meters wide

### 14 ton crane





## Bridge deck aft

#### 9.5 meters long by 9 meters wide

#### 3 ton crane





### Funnel deck

#### 14 meters by 3 meters





## Bridge deck port and stbd

30 meters long by 2 meters wide



Upper deck

40 meters by 2 meters





Poop deck

# 3 meters long by 10 meters long



## Upper deck forward

## 14 meters wide by 1 meter long



Deck space over all view



#### Cargo space

Space 1: 9 X 10 meters with 365 m3 volume









#### Internal spaces

















## Mess room main deck







Passenger Lounge

20 meters by 11 meters

2 washroom on forward end of lounge with water supply

Chairs can be removed for lab space











Possible lab space 4 cabins lower deck 3 by 4 meters Empty cabins with water supply