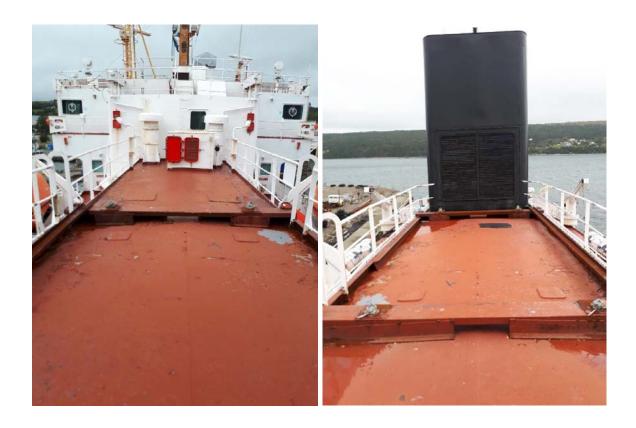

14.5 knots/12MT/day |
|                  |                      | Speed/Consumption |                     |
| Lightship(MT)    | 1692                 | Passengers        | 131                 |
| Length OA        | 72 m                 | Vehicles          | N/A                 |
| Generator        | MAN D0266 MIE        | Main Engine       | 1583 kW MAN         |
|                  |                      | _                 | B & W 8L28/32       |
|                  |                      |                   |                     |



### Side Profiles of vessel







## Deck space

## Forward main deck

# 13 meters long by 14 meters wide

### 14 ton crane





## Bridge deck aft

#### 9.5 meters long by 9 meters wide

#### 3 ton crane





### Funnel deck

#### 14 meters by 3 meters





## Bridge deck port and stbd

30 meters long by 2 meters wide



Upper deck

40 meters by 2 meters





Poop deck

# 3 meters long by 10 meters long



## Upper deck forward

## 14 meters wide by 1 meter long



Deck space over all view



#### Cargo space

Space 1: 9 X 10 meters with 365 m3 volume









#### Internal spaces

















## Mess room main deck







Passenger Lounge

20 meters by 11 meters

2 washroom on forward end of lounge with water supply

Chairs can be removed for lab space











Possible lab space 4 cabins lower deck 3 by 4 meters Empty cabins with water supply