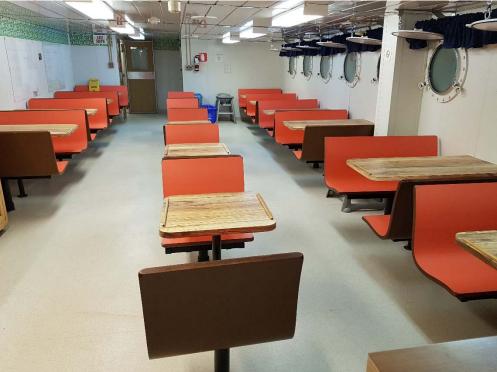

## Mess room main deck

Passenger Lounge

20 meters by 11 meters

2 washroom on forward end of lounge with water supply

Chairs can be removed for lab space

Possible lab space 4 cabins lower deck 3 by 4 meters Empty cabins with water supply