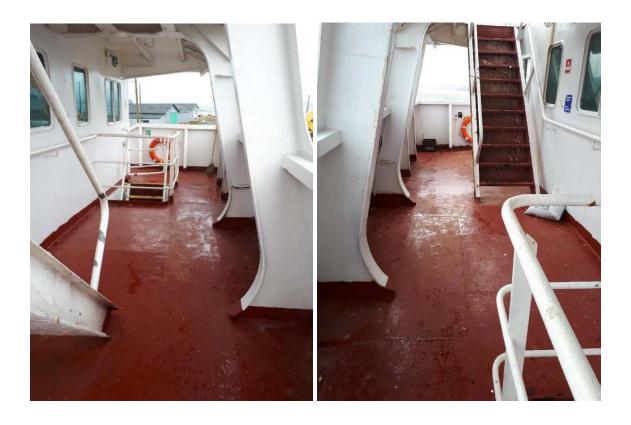

Passengers        | 131                 |
| Length OA        | 72 m                 | Vehicles          | N/A                 |
| Generator        | MAN D0266 MIE        | Main Engine       | 1583 kW MAN         |
|                  |                      | _                 | B & W 8L28/32       |
|                  |                      |                   |                     |



### Side Profiles of vessel







## Deck space

## Forward main deck

# 13 meters long by 14 meters wide

### 14 ton crane





## Bridge deck aft

#### 9.5 meters long by 9 meters wide

#### 3 ton crane





### Funnel deck

#### 14 meters by 3 meters





## Bridge deck port and stbd

30 meters long by 2 meters wide



Upper deck

40 meters by 2 meters





Poop deck

# 3 meters long by 10 meters long



## Upper deck forward

## 14 meters wide by 1 meter long



Deck space over all view



#### Cargo space

Space 1: 9 X 10 meters with 365 m3 volume









#### Internal spaces

















## Mess room main deck







Passenger Lounge

20 meters by 11 meters

2 washroom on forward end of lounge with water supply

Chairs can be removed for lab space











Possible lab space 4 cabins lower deck 3 by 4 meters Empty cabins with water supply