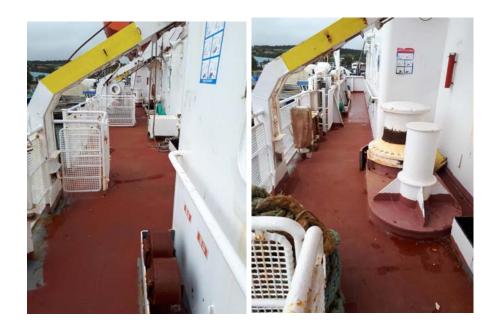

## Bridge deck port and stbd

30 meters long by 2 meters wide

Upper deck

40 meters by 2 meters

Poop deck