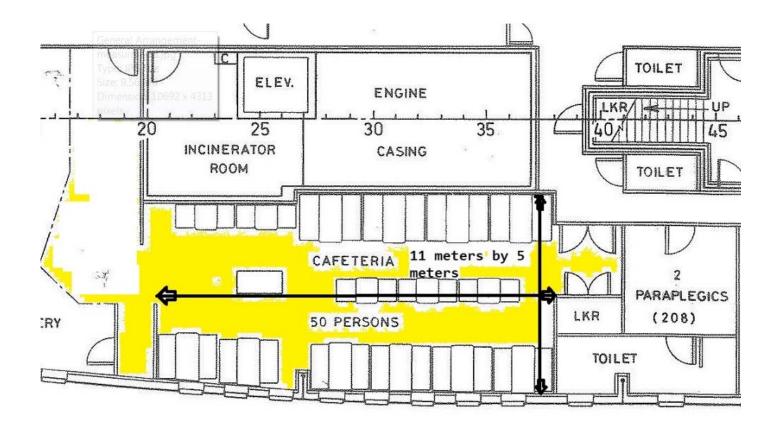

## Mess room main deck

Passenger Lounge

20 meters by 11 meters

2 washroom on forward end of lounge with water supply

Chairs can be removed for lab space

Possible lab space 4 cabins lower deck 3 by 4 meters Empty cabins with water supply