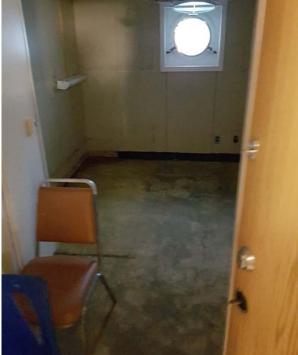

#### Internal spaces

## Mess room main deck

Passenger Lounge

20 meters by 11 meters

2 washroom on forward end of lounge with water supply

Chairs can be removed for lab space

Possible lab space 4 cabins lower deck 3 by 4 meters Empty cabins with water supply