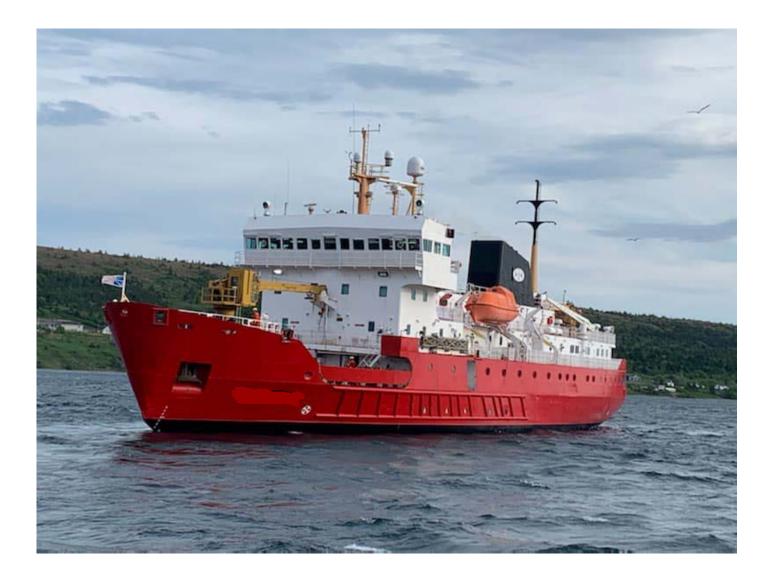

## Passenger/Cargo

| Year Built       | 1986                 | Length (BP)       | 66.67m              |
|------------------|----------------------|-------------------|---------------------|
| Yard             | Port Weller Dockyard | Breadth (M)       | 15.6m               |
| Official Number  | 803748               | Depth (moulded)   | 7.60m               |
| Port of Registry | St. John's, NL       | Draft             | 4.25m               |
| Gross Tonnage    | 2573                 | Service           | 14.5 knots/12MT/day |
|                  |                      | Speed/Consumption |                     |
| Lightship(MT)    | 1692                 | Passengers        | 131                 |
| Length OA        | 72 m                 | Vehicles          | N/A                 |
| Generator        | MAN D0266 MIE        | Main Engine       | 1583 kW MAN         |
|                  |                      | _                 | B & W 8L28/32       |
|                  |                      |                   |                     |

### Side Profiles of vessel