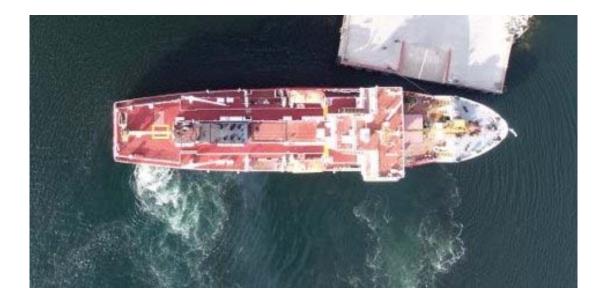

# Vessel Info

#### **VESSEL TYPE:**

## Passenger/Cargo

| Year Built       | 1986                 | Length (BP)       | 66.67m              |
|------------------|----------------------|-------------------|---------------------|
| Yard             | Port Weller Dockyard | Breadth (M)       | 15.6m               |
| Official Number  | 803748               | Depth (moulded)   | 7.60m               |
| Port of Registry | St. John's, NL       | Draft             | 4.25m               |
| Gross Tonnage    | 2573                 | Service           | 14.5 knots/12MT/day |
|                  |                      | Speed/Consumption |                     |
| Lightship(MT)    | 1692                 | Passengers        | 131                 |
| Length OA        | 72 m                 | Vehicles          | N/A                 |
| Generator        | MAN D0266 MIE        | Main Engine       | 1583 kW MAN         |
|                  |                      | _                 | B & W 8L28/32       |
|                  |                      |                   |                     |