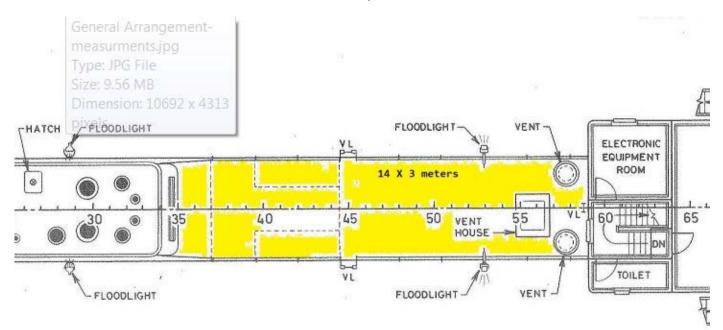

| 14.5 knots/12MT/day |
|                  |                      | Speed/Consumption |                     |
| Lightship(MT)    | 1692                 | Passengers        | 131                 |
| Length OA        | 72 m                 | Vehicles          | N/A                 |
| Generator        | MAN D0266 MIE        | Main Engine       | 1583 kW MAN         |
|                  |                      | _                 | B & W 8L28/32       |
|                  |                      |                   |                     |



### Side Profiles of vessel







## Deck space

## Forward main deck

# 13 meters long by 14 meters wide

### 14 ton crane





## Bridge deck aft

#### 9.5 meters long by 9 meters wide

#### 3 ton crane





### Funnel deck

#### 14 meters by 3 meters





## Bridge deck port and stbd

30 meters long by 2 meters wide



Upper deck

40 meters by 2 meters





Poop deck

# 3 meters long by 10 meters long



## Upper deck forward

## 14 meters wide by 1 meter long



Deck space over all view



#### Cargo space

Space 1: 9 X 10 meters with 365 m3 volume









#### Internal spaces

















## Mess room main deck







Passenger Lounge

20 meters by 11 meters

2 washroom on forward end of lounge with water supply

Chairs can be removed for lab space











Possible lab space 4 cabins lower deck 3 by 4 meters Empty cabins with water supply