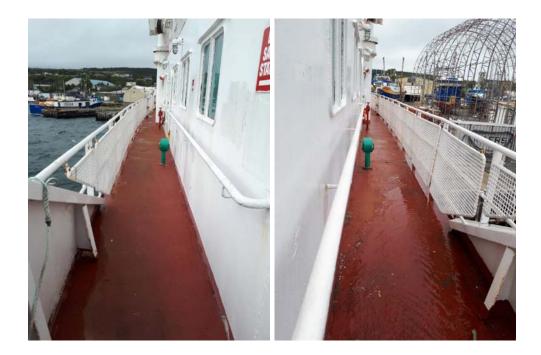

## Bridge deck port and stbd

30 meters long by 2 meters wide

Upper deck

40 meters by 2 meters

Poop deck