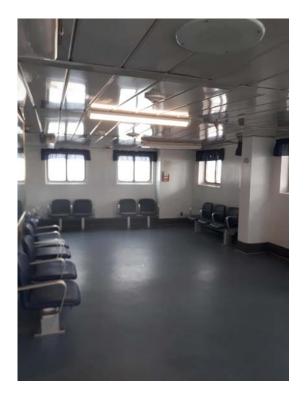

## Mess room main deck

Passenger Lounge

20 meters by 11 meters

2 washroom on forward end of lounge with water supply

Chairs can be removed for lab space

Possible lab space 4 cabins lower deck 3 by 4 meters Empty cabins with water supply