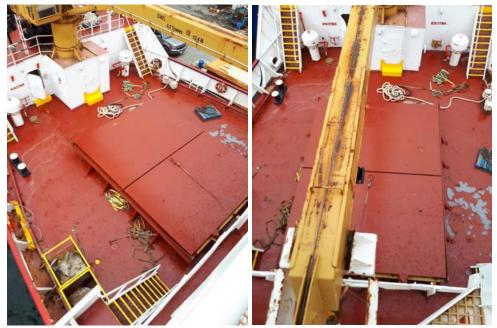

| St. John's, NL       | Draft             | 4.25m               |
| Gross Tonnage    | 2573                 | Service           | 14.5 knots/12MT/day |
|                  |                      | Speed/Consumption |                     |
| Lightship(MT)    | 1692                 | Passengers        | 131                 |
| Length OA        | 72 m                 | Vehicles          | N/A                 |
| Generator        | MAN D0266 MIE        | Main Engine       | 1583 kW MAN         |
|                  |                      | _                 | B & W 8L28/32       |
|                  |                      |                   |                     |



### Side Profiles of vessel







## Deck space

## Forward main deck

# 13 meters long by 14 meters wide

### 14 ton crane





## Bridge deck aft

#### 9.5 meters long by 9 meters wide

#### 3 ton crane





### Funnel deck

#### 14 meters by 3 meters





## Bridge deck port and stbd

30 meters long by 2 meters wide



Upper deck

40 meters by 2 meters





Poop deck

# 3 meters long by 10 meters long



## Upper deck forward

## 14 meters wide by 1 meter long



Deck space over all view



#### Cargo space

Space 1: 9 X 10 meters with 365 m3 volume









#### Internal spaces

















## Mess room main deck







Passenger Lounge

20 meters by 11 meters

2 washroom on forward end of lounge with water supply

Chairs can be removed for lab space











Possible lab space 4 cabins lower deck 3 by 4 meters Empty cabins with water supply