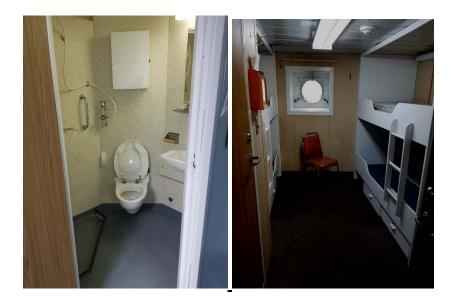

## Mess room main deck

Passenger Lounge

20 meters by 11 meters

2 washroom on forward end of lounge with water supply

Chairs can be removed for lab space

Possible lab space 4 cabins lower deck 3 by 4 meters Empty cabins with water supply