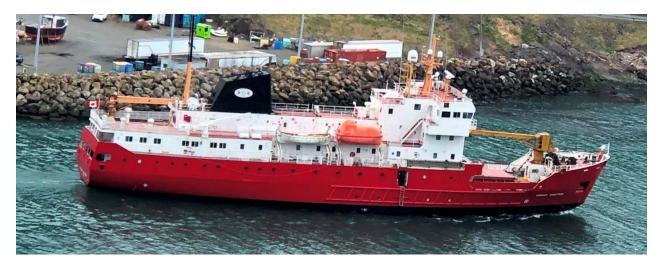

## Passenger/Cargo

| Year Built       | 1986                 | Length (BP)       | 66.67m              |
|------------------|----------------------|-------------------|---------------------|
| Yard             | Port Weller Dockyard | Breadth (M)       | 15.6m               |
| Official Number  | 803748               | Depth (moulded)   | 7.60m               |
| Port of Registry | St. John's, NL       | Draft             | 4.25m               |
| Gross Tonnage    | 2573                 | Service           | 14.5 knots/12MT/day |
|                  |                      | Speed/Consumption |                     |
| Lightship(MT)    | 1692                 | Passengers        | 131                 |
| Length OA        | 72 m                 | Vehicles          | N/A                 |
| Generator        | MAN D0266 MIE        | Main Engine       | 1583 kW MAN         |
|                  |                      | _                 | B & W 8L28/32       |
|                  |                      |                   |                     |

### Side Profiles of vessel