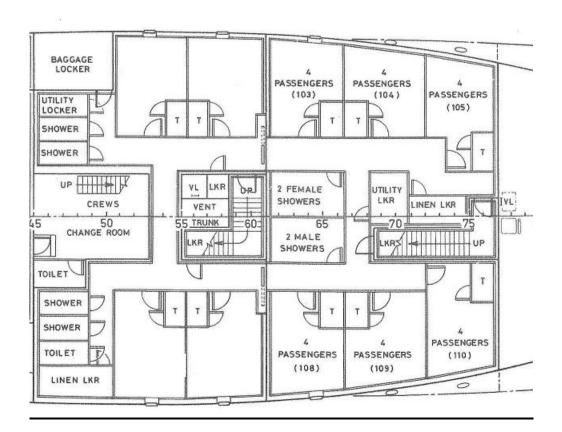

## Mess room main deck

Passenger Lounge

20 meters by 11 meters

2 washroom on forward end of lounge with water supply

Chairs can be removed for lab space

Possible lab space 4 cabins lower deck 3 by 4 meters Empty cabins with water supply