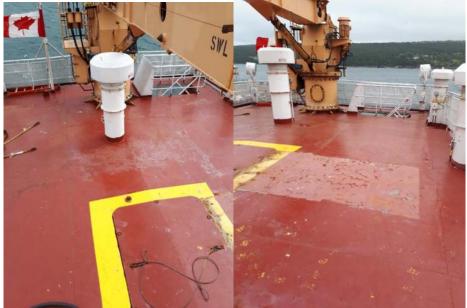

e    | 2573                 | Service           | 14.5 knots/12MT/day |
|                  |                      | Speed/Consumption |                     |
| Lightship(MT)    | 1692                 | Passengers        | 131                 |
| Length OA        | 72 m                 | Vehicles          | N/A                 |
| Generator        | MAN D0266 MIE        | Main Engine       | 1583 kW MAN         |
|                  |                      | _                 | B & W 8L28/32       |
|                  |                      |                   |                     |



### Side Profiles of vessel







## Deck space

## Forward main deck

# 13 meters long by 14 meters wide

### 14 ton crane





## Bridge deck aft

#### 9.5 meters long by 9 meters wide

#### 3 ton crane





### Funnel deck

#### 14 meters by 3 meters





## Bridge deck port and stbd

30 meters long by 2 meters wide



Upper deck

40 meters by 2 meters





Poop deck

# 3 meters long by 10 meters long



## Upper deck forward

## 14 meters wide by 1 meter long



Deck space over all view



#### Cargo space

Space 1: 9 X 10 meters with 365 m3 volume









#### Internal spaces

















## Mess room main deck







Passenger Lounge

20 meters by 11 meters

2 washroom on forward end of lounge with water supply

Chairs can be removed for lab space











Possible lab space 4 cabins lower deck 3 by 4 meters Empty cabins with water supply