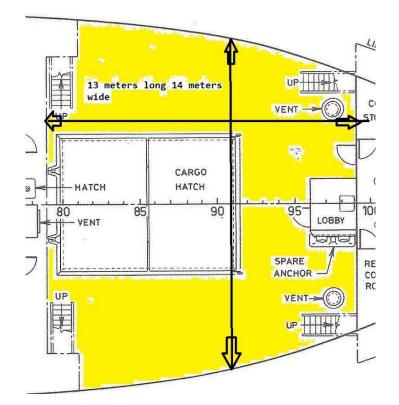

y | St. John's, NL       | Draft             | 4.25m               |
| Gross Tonnage    | 2573                 | Service           | 14.5 knots/12MT/day |
|                  |                      | Speed/Consumption |                     |
| Lightship(MT)    | 1692                 | Passengers        | 131                 |
| Length OA        | 72 m                 | Vehicles          | N/A                 |
| Generator        | MAN D0266 MIE        | Main Engine       | 1583 kW MAN         |
|                  |                      | _                 | B & W 8L28/32       |
|                  |                      |                   |                     |



### Side Profiles of vessel







## Deck space

## Forward main deck

# 13 meters long by 14 meters wide

### 14 ton crane





## Bridge deck aft

#### 9.5 meters long by 9 meters wide

#### 3 ton crane





### Funnel deck

#### 14 meters by 3 meters





## Bridge deck port and stbd

30 meters long by 2 meters wide



Upper deck

40 meters by 2 meters





Poop deck

# 3 meters long by 10 meters long



## Upper deck forward

## 14 meters wide by 1 meter long



Deck space over all view



#### Cargo space

Space 1: 9 X 10 meters with 365 m3 volume









#### Internal spaces

















## Mess room main deck







Passenger Lounge

20 meters by 11 meters

2 washroom on forward end of lounge with water supply

Chairs can be removed for lab space











Possible lab space 4 cabins lower deck 3 by 4 meters Empty cabins with water supply