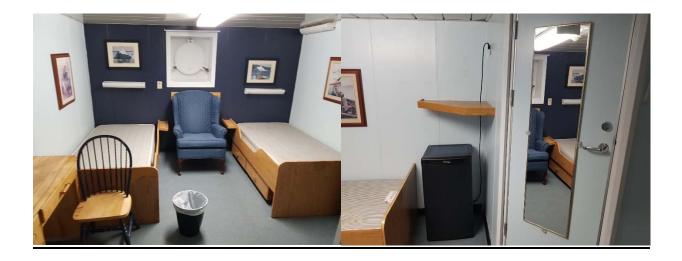

## Mess room main deck

Passenger Lounge

20 meters by 11 meters

2 washroom on forward end of lounge with water supply

Chairs can be removed for lab space

Possible lab space 4 cabins lower deck 3 by 4 meters Empty cabins with water supply