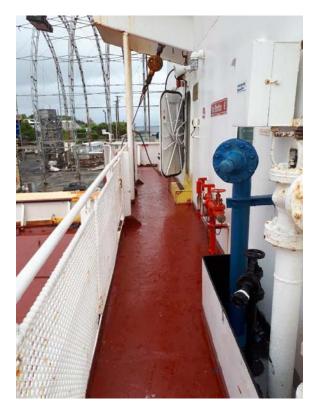

| 72 m                 | Vehicles          | N/A                 |
| Generator        | MAN D0266 MIE        | Main Engine       | 1583 kW MAN         |
|                  |                      | _                 | B & W 8L28/32       |
|                  |                      |                   |                     |



### Side Profiles of vessel







## Deck space

## Forward main deck

# 13 meters long by 14 meters wide

### 14 ton crane





## Bridge deck aft

#### 9.5 meters long by 9 meters wide

#### 3 ton crane





### Funnel deck

#### 14 meters by 3 meters





## Bridge deck port and stbd

30 meters long by 2 meters wide



Upper deck

40 meters by 2 meters





Poop deck

# 3 meters long by 10 meters long



## Upper deck forward

## 14 meters wide by 1 meter long



Deck space over all view



#### Cargo space

Space 1: 9 X 10 meters with 365 m3 volume









#### Internal spaces

















## Mess room main deck







Passenger Lounge

20 meters by 11 meters

2 washroom on forward end of lounge with water supply

Chairs can be removed for lab space











Possible lab space 4 cabins lower deck 3 by 4 meters Empty cabins with water supply