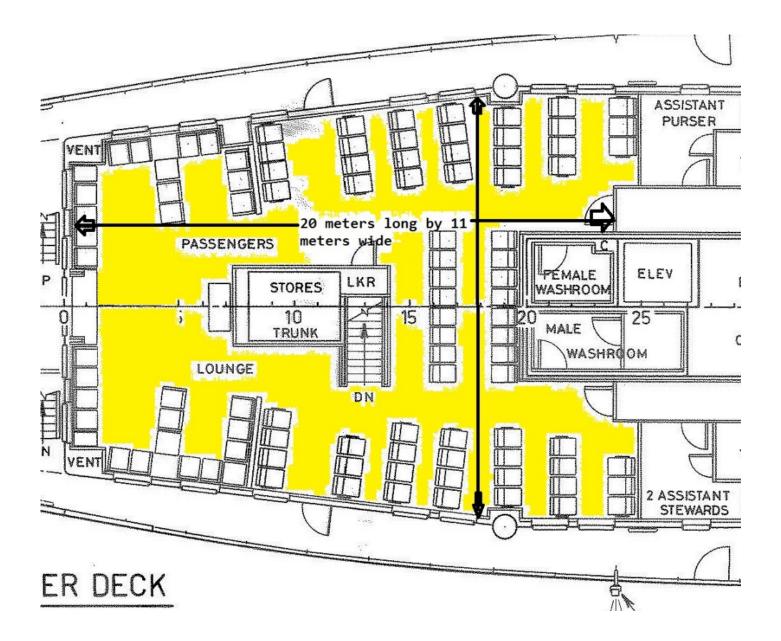

## Mess room main deck

Passenger Lounge

20 meters by 11 meters

2 washroom on forward end of lounge with water supply

Chairs can be removed for lab space

Possible lab space 4 cabins lower deck 3 by 4 meters Empty cabins with water supply