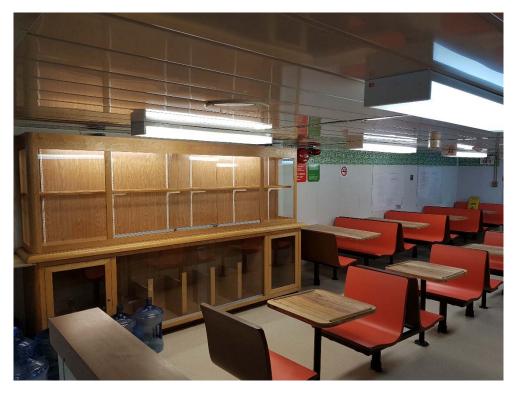

## Mess room main deck

Passenger Lounge

20 meters by 11 meters

2 washroom on forward end of lounge with water supply

Chairs can be removed for lab space

Possible lab space 4 cabins lower deck 3 by 4 meters Empty cabins with water supply