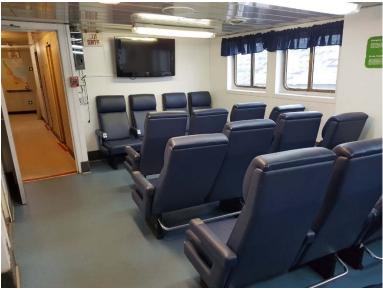

## Mess room main deck

Passenger Lounge

20 meters by 11 meters

2 washroom on forward end of lounge with water supply

Chairs can be removed for lab space

Possible lab space 4 cabins lower deck 3 by 4 meters Empty cabins with water supply