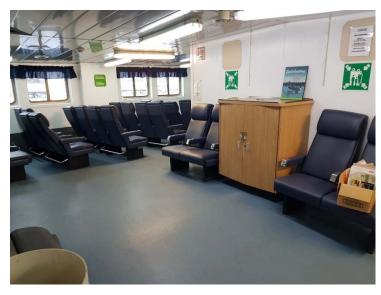

## Mess room main deck

Passenger Lounge

20 meters by 11 meters

2 washroom on forward end of lounge with water supply

Chairs can be removed for lab space

Possible lab space 4 cabins lower deck 3 by 4 meters Empty cabins with water supply